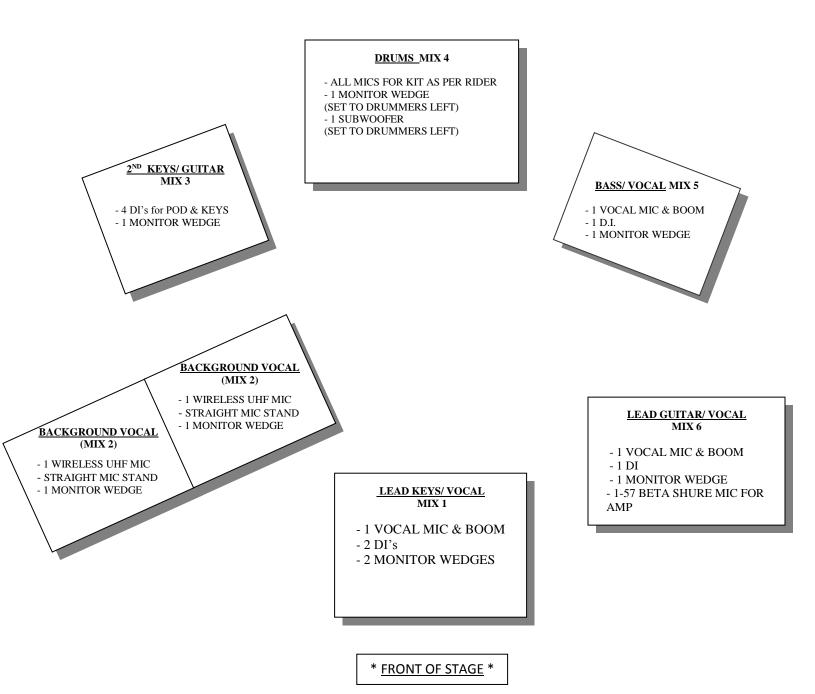

#### **<u>DI BOXES</u>** (8)

- (2) LEAD PIANO
- (4)  $2^{\text{ND}}$  KEYS
- (1) BASS
- (1) GUITAR
- MONITORS (8 WEDGES & 1 SUB WOOFER)
  6 SEPARATE MIXES PREFERED:
  - (1) LEAD PIANO & VOCALS (2 WEDGES)
  - (2) BACKGROUND VOCALS (2 WEDGES)
  - (3) 2<sup>nd</sup> KEYS / GUITAR (1 WEDGE)
  - (4) DRUMS (1 WEDGE & 1 SUB WOOFER)
  - (5) BASS/ VOCAL (1 WEDGE)
  - (6) GUITAR/ VOCAL (1 WEDGE)

# **PIANO MAN** 7-PIECE STAGE PLOT

# MINIMUM STAGE SIZE: 16 x 16

### **MONITORS** (8 WEDGES & 1 SUB WOOFER) **6 SEPARATE MIXES PREFERED:**

- (1) LEAD PIANO & VOCALS (2 WEDGES)
- (2) BACKGROUND VOCALS (2 WEDGES)
- (3) 2<sup>nd</sup> KEYS / GUITAR (1 WEDGE)
- (4) DRUMS (1 WEDGE & 1 SUB WOOFER)
- (5) BASS/ VOCAL (1 WEDGE)
- (6) GUITAR/ VOCAL (1 WEDGE)