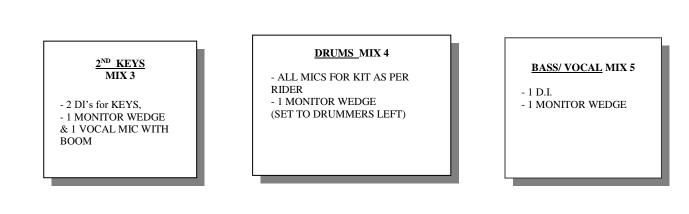

## **6 SEPARATE MIXES PREFERED:**

- (1) LEAD PIANO & VOCALS (2 FRONT WEDGES)
- (2) BACKGROUND VOCALS (1 WEDGE)
- (3) 2<sup>nd</sup> KEYS / VOCAL (1 WEDGE)
- (4) DRUMS (1 WEDGE)
- (5) BASS/ VOCAL (1 WEDGE)
- (6) GUITAR/ VOCAL (1 WEDGE)

#### DI BOXES (5)

- (2) LEAD PIANO
- (2) 2<sup>ND</sup> KEYS
- (1) BASS

#### ✤ MONITORS (7 WEDGES) 6 SEPARATE MIXES PREFERED:

- (1) LEAD PIANO & VOCALS (2 WEDGES)
- (2) BACKGROUND VOCALS (1 WEDGE)
- (3) 2<sup>nd</sup> KEYS / VOCAL (1 WEDGE)
- (4) DRUMS (1 WEDGE)
- (5) BASS (1 WEDGE)
- (6) GUITAR/ VOCAL (1 WEDGE)

#### ◆ **<u>VOCAL MICROPHONES</u>** (TOTAL 4 )

- 1 UHF WIRELESS HAND HELD (BG SINGER)
- 3 WIRED BETA SHURE 58'S (LEAD PIANO/ VOCAL, 2<sup>ND</sup> KEYS VOCAL & GUITAR VOCAL)

## ✤ <u>GUITAR AMP MICROPHONE</u>

- 1 BETA SHURE 57 MIC
- ✤ <u>DRUM MICS</u> (8)
  - KICK
  - SNARE
  - HI HAT
  - TOM 1
  - TOM 2
  - FLOOR TOM
  - 2 OVERHEADS