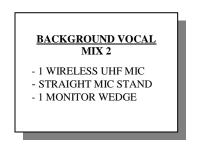

## **6 SEPARATE MIXES PREFERED:**

- (1) LEAD PIANO & VOCALS (2 FRONT WEDGES)
- (2) BACKGROUND VOCALS (1 WEDGE)
- (3) 2<sup>nd</sup> KEYS / VOCAL (1 WEDGE)
- (4) DRUMS (1 WEDGE)
- (5) BASS/ VOCAL (1 WEDGE)
- (6) GUITAR/ VOCAL (1 WEDGE)

#### ✤ MONITORS (7 WEDGES) 6 SEPARATE MIXES PREFERED:

- (1) LEAD PIANO & VOCALS (2 WEDGES)
- (2) BACKGROUND VOCALS (1 WEDGE)
- (3) 2<sup>nd</sup> KEYS / VOCAL (1 WEDGE)
- (4) DRUMS (1 WEDGE)
- (5) BASS (1 WEDGE)
- (6) GUITAR/ VOCAL (1 WEDGE)

#### ◆ **<u>VOCAL MICROPHONES</u>** (TOTAL 4 )

- 1 UHF WIRELESS HAND HELD (BG SINGER)
- 3 WIRED BETA SHURE 58'S (LEAD PIANO/ VOCAL, 2<sup>ND</sup> KEYS VOCAL & GUITAR VOCAL)