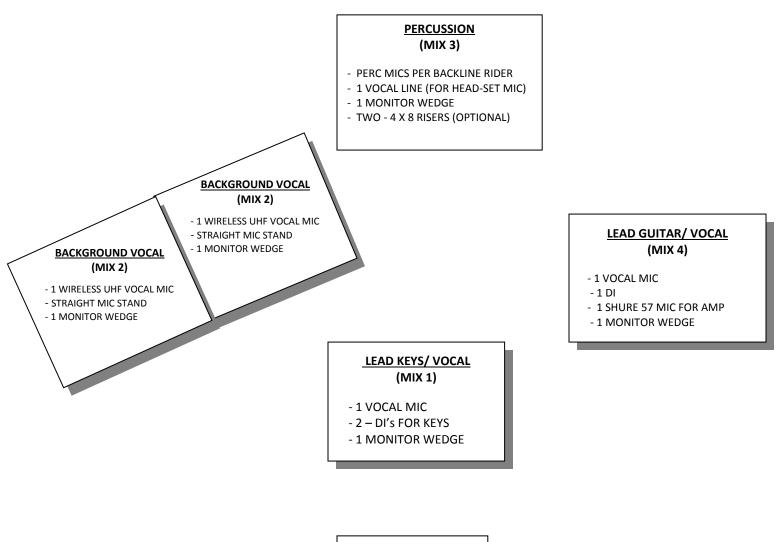

# **Piano Man** 5-PIECE STAGE PLOT

### **PREFERRED 4 SEPARATE MIXES**

- MIX 1: LEAD MALE VOCAL/ PIANO (2 FRONT WEDGES)
- MIX 2: 2 FEMALE BACKGROUND VOCALISTS (1 WEDGE EACH)
- MIX 3: PERCUSSION/ VOCALS (1 WEDGE)
- MIX 4: LEAD GUITAR/ VOCAL (1 WEDGE)